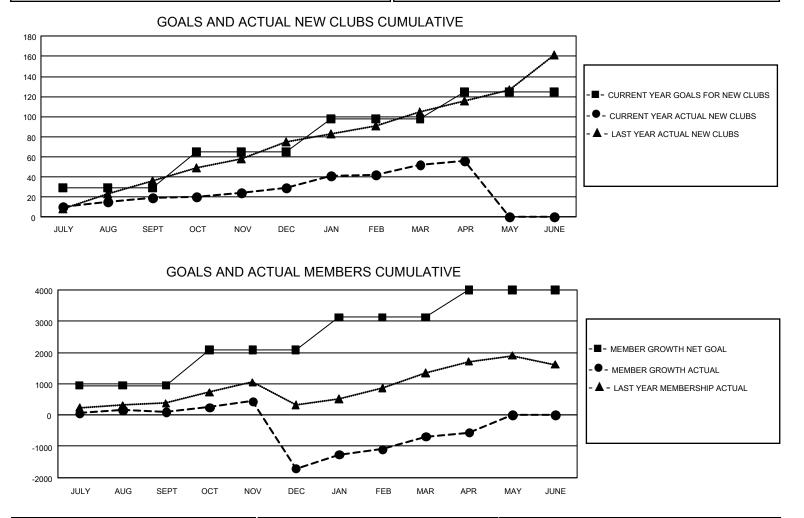

## GAT MONTHLY MEMBERSHIP PROGRESS REPORT

## GAT Constitutional Area 8

REPORT DOES NOT INCLUDE CLUBS IN UNDISTRICTED AREAS.

| Clubs                 |               |           |               | Members               |                        |                         |                                                    |
|-----------------------|---------------|-----------|---------------|-----------------------|------------------------|-------------------------|----------------------------------------------------|
| RESULTS FOR 2022-2023 |               |           |               | RESULTS FOR 2022-2023 |                        |                         |                                                    |
| QUARTER               | NEW CLUB GOAL | NEW CLUBS | DROPPED CLUBS | QUARTER               | BER GROWTH NET<br>GOAL | MEMBER GROWTH<br>ACTUAL | DROPPED<br>MEMBERS ACTUAL<br>(including transfers) |
| JULY/AUG/SEPT         | 87            | 19        | 19            | JULY/AUG/SEPT         | 945                    | 1,443                   | 1,210                                              |
| OCT/NOV/DEC           | 108           | 10        | 72            | OCT/NOV/DEC           | 1140                   | 1,860                   | 3,528                                              |
| JAN/FEB/MAR           | 99            | 23        | 10            | JAN/FEB/MAR           | 1040                   | 2,306                   | 1,010                                              |
| APR/MAY/JUNE          | 81            | 4         | 1             | APR/MAY/JUNE          | 872                    | 560                     | 342                                                |